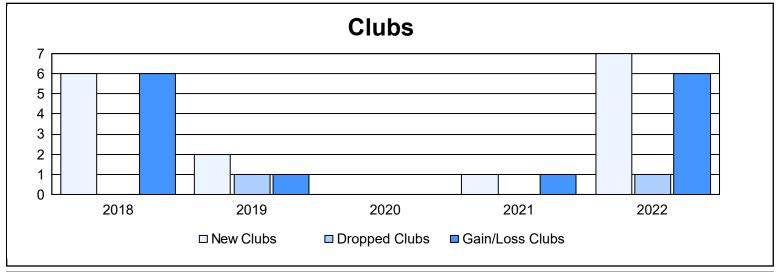

District 412 B

As of June 2022 Cumulative

| Year      | New<br>Clubs | Dropped<br>Clubs | Gain/<br>Loss<br>Clubs | New<br>Members | Charter<br>Members | Reinstate<br>Members | Transfer<br>Members | Total<br>Member<br>Added | Total<br>Members<br>Dropped | Gain/<br>Loss<br>Members |
|-----------|--------------|------------------|------------------------|----------------|--------------------|----------------------|---------------------|--------------------------|-----------------------------|--------------------------|
| 2017-2018 | 6            | 0                | 6                      | 178            | 204                | 3                    | 2                   | 387                      | 105                         | 282                      |
| 2018-2019 | 2            | 1                | 1                      | 53             | 55                 | 3                    | 2                   | 113                      | 200                         | -87                      |
| 2019-2020 | 0            | 0                | 0                      | 39             | 6                  | 0                    | 2                   | 47                       | 70                          | -23                      |
| 2020-2021 | 1            | 0                | 1                      | 151            | 35                 | 3                    | 3                   | 192                      | 130                         | 62                       |
| 2021-2022 | 7            | 1                | 6                      | 128            | 186                | 11                   | 0                   | 325                      | 200                         | 125                      |
| Average   | 3            | 0                | 3                      | 110            | 97                 | 4                    | 2                   | 213                      | 141                         | 72                       |